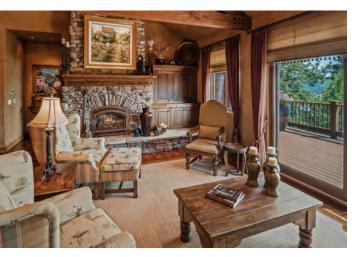

## FULLY-FURNISHED LAKEVIEW CRAFTSMAN AT PRESTIGIOUS BLACK ROCK

Situated on desirable Onyx Circle, this custom charmer features an open & inviting floorplan with 3,414 sq ft of living space. Spacious great room with vaulted ceilings, gorgeous beam accents, floor-to-ceiling fireplace and hardwood floors, gourmet kitchen and main floor master suite retreat. The walkout lower level includes a family room and two junior bedroom suites, ideal for extended stay guests. Quality fixtures and fine finishes throughout. Relax and enjoy the beautiful lake and mountain views from the expansive back deck or covered patio below. Seller has golf membership to The Golf Club at Black Rock that is NOT included with purchase but will be relinquished and buyer may be able to apply for and purchase separately. Don't miss this turn-key opportunity at Black Rock!

- Luxury details throughout including extensive rustic beamwork, gorgeous millwork, hardwood floors & ample built-in cabinetry
- The open concept living room has a floor-to-ceiling gas fireplace with stone surround, vaulted ceilings and direct deck access for an ideal entertaining space
- Well-equipped chef's kitchen with granite countertops, rustic knotty alder cabinets, SubZero Fridge, breakfast bar seating and a built-in desk
- The main floor master suite has gorgeous lake views, ample storage with built-in cabinetry, walk-in closet and a luxurious ensuite with soaker tub, double vanities and spacious shower
- The lower level holds two additional junior suites with spacious ensuites, a rec room, gorgeous views and massive covered patio
- An entertainer's dream with the extensive covered deck, multiple seating areas, a wood burning fireplace and 180 degree lake views