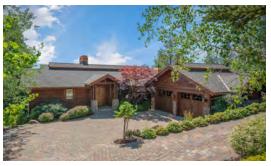

## FULLY-FURNISHED LAKEVIEW CRAFTSMAN AT PRESTIGIOUS BLACK ROCK

Situated on desirable Onyx Circle, this custom charmer features an open & inviting floorplan with 3,414 sq ft of living space. Spacious great room with vaulted ceilings, gorgeous beam accents, floor-to-ceiling fireplace and hardwood floors, gourmet kitchen and main floor master suite retreat. The walkout lower level includes a family room and two junior bedroom suites, ideal for extended stay guests. Quality fixtures and fine finishes throughout. Relax and enjoy the beautiful lake and mountain views from the expansive back deck or covered patio below. Seller has golf membership to The Golf Club at Black Rock that is NOT included with purchase but will be relinquished and buyer may be able to apply for and purchase separately. Don't miss this turn-key opportunity at Black Rock!