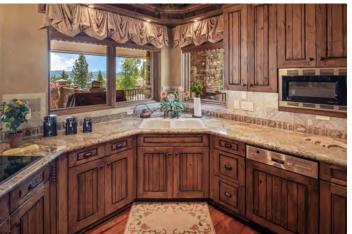

- Luxury details throughout including extensive rustic beamwork, gorgeous millwork, hardwood floors & ample built-in cabinetry
- The open concept living room has a floor-to-ceiling gas fireplace with stone surround, vaulted ceilings and direct deck access for an ideal entertaining space
- Well-equipped chef's kitchen with granite countertops, rustic knotty alder cabinets, SubZero Fridge, breakfast bar seating and a built-in desk
- The main floor master suite has gorgeous lake views, ample storage with built-in cabinetry, walk-in closet and a luxurious ensuite with soaker tub, double vanities and spacious shower
- The lower level holds two additional junior suites with spacious ensuites, a rec room, gorgeous views and massive covered patio
- An entertainer's dream with the extensive covered deck, multiple seating areas, a wood burning fireplace and 180 degree lake views