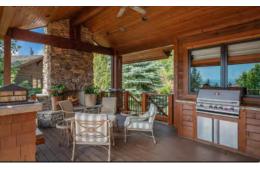

- Luxury details throughout including extensive rustic beamwork, gorgeous millwork, hardwood floors & ample built-in cabinetry
- The open concept living room has a floor-to-ceiling gas fireplace with stone surround, vaulted ceilings and direct deck access for an ideal entertaining space
- Well-equipped chef's kitchen with granite countertops, rustic knotty alder cabinets, SubZero Fridge, breakfast bar seating and a built-in desk
- The main floor master suite has gorgeous lake views, ample storage with built-in cabinetry, walk-in closet and a luxurious ensuite with soaker tub, double vanities and spacious shower
- The lower level holds two additional junior suites with spacious ensuites, a rec room, gorgeous views and massive covered patio
- An entertainer's dream with the extensive covered deck, multiple seating areas, a wood burning fireplace and 180 degree lake views