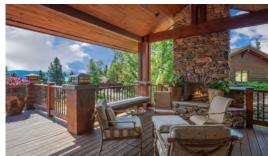

- Luxury details throughout including extensive rustic beamwork, gorgeous millwork, hardwood floors & ample built-in cabinetry
- The open concept living room has a floor-to-ceiling gas fireplace with stone surround, vaulted ceilings and direct deck access for an ideal entertaining space
- Well-equipped chef's kitchen with granite countertops, rustic knotty alder cabinets, SubZero Fridge, breakfast bar seating and a built-in desk
- The main floor master suite has gorgeous lake views, ample storage with built-in cabinetry, walk-in closet and a luxurious ensuite with soaker tub, double vanities and spacious shower
- The lower level holds two additional junior suites with spacious ensuites, a rec room, gorgeous views and massive covered patio
- An entertainer's dream with the extensive covered deck, multiple seating areas, a wood burning fireplace and 180 degree lake views