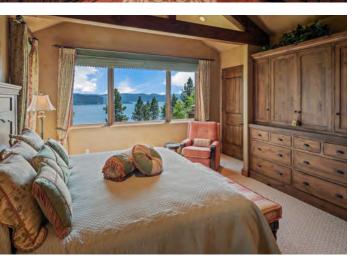

- Luxury details throughout including extensive rustic beamwork, gorgeous millwork, hardwood floors & ample built-in cabinetry
- The open concept living room has a floor-to-ceiling gas fireplace with stone surround, vaulted ceilings and direct deck access for an ideal entertaining space
- Well-equipped chef's kitchen with granite countertops, rustic knotty alder cabinets, SubZero Fridge, breakfast bar seating and a built-in desk
- The main floor master suite has gorgeous lake views, ample storage with built-in cabinetry, walk-in closet and a luxurious ensuite with soaker tub, double vanities and spacious shower
- The lower level holds two additional junior suites with spacious ensuites, a rec room, gorgeous views and massive covered patio
- An entertainer's dream with the extensive covered deck, multiple seating areas, a wood burning fireplace and 180 degree lake views