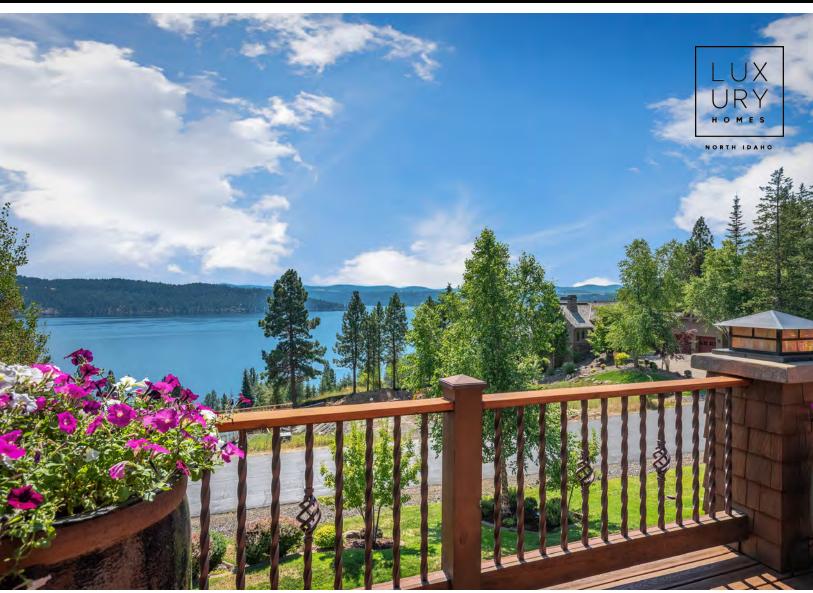

## FULLY-FURNISHED LAKEVIEW CRAFTSMAN AT PRESTIGIOUS BLACK ROCK

Situated on desirable Onyx Circle, this custom charmer features an open & inviting floorplan with 3,414 sq ft of living space. Spacious great room with vaulted ceilings, gorgeous beam accents, floor-to-ceiling fireplace and hardwood floors, gourmet kitchen and main floor master suite retreat. The walkout lower level includes a family room and two junior bedroom suites, ideal for extended stay guests. Quality fixtures and fine finishes throughout. Relax and enjoy the beautiful lake and mountain views from the expansive back deck or covered patio below. Seller has golf membership to The Golf Club at Black Rock that is NOT included with purchase but will be relinquished and buyer may be able to apply for and purchase separately. Don't miss this turn-key opportunity at Black Rock!

- Luxury details throughout including extensive rustic beamwork, gorgeous millwork, hardwood floors & ample built-in cabinetry
- The open concept living room has a floor-to-ceiling gas fireplace with stone surround, vaulted ceilings and direct deck access for an ideal entertaining space
- Well-equipped chef's kitchen with granite countertops, rustic knotty alder cabinets, SubZero Fridge, breakfast bar seating and a built-in desk
- The main floor master suite has gorgeous lake views, ample storage with built-in cabinetry, walk-in closet and a luxurious ensuite with soaker tub, double vanities and spacious shower
- The lower level holds two additional junior suites with spacious ensuites, a rec room, gorgeous views and massive covered patio
- An entertainer's dream with the extensive covered deck, multiple seating areas, a wood burning fireplace and 180 degree lake views